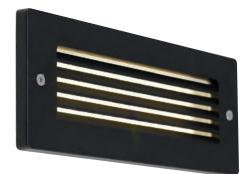

## Fidenza LED Bricklight Supplied c/w Integral Driver

AFBL/GRILL Cover Fitted

AFBL/EYE Cover Fitted

| Code                   | Lamp               | Description       |
|------------------------|--------------------|-------------------|
| AFBLLED                | LED                | 2.2W - Cool White |
|                        |                    |                   |
| Accessories AFBL/GRILL | Front Grill Cover  |                   |
| AFBL/EYE               | Front Eyelid Cover |                   |
|                        |                    |                   |