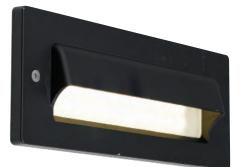

## Fidenza LED Bricklight Supplied c/w Integral Driver

AFBL/GRILL Cover Fitted

AFBL/EYE Cover Fitted

| Code                   | Lamp               | Description       |
|------------------------|--------------------|-------------------|
| AFBLLED                | LED                | 2.2W - Cool White |
|                        |                    |                   |
| Accessories AFBL/GRILL | Front Grill Cover  |                   |
| AFBL/EYE               | Front Eyelid Cover |                   |
|                        |                    |                   |