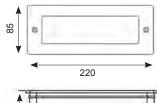

## Fidenza LED Bricklight Supplied c/w Integral Driver

AFBL/GRILL Cover Fitted

AFBL/EYE Cover Fitted

| Code                   | Lamp               | Description       |
|------------------------|--------------------|-------------------|
| AFBLLED                | LED                | 2.2W - Cool White |
|                        |                    |                   |
| Accessories AFBL/GRILL | Front Grill Cover  |                   |
| AFBL/EYE               | Front Eyelid Cover |                   |
|                        |                    |                   |

- Die-cast aluminium housing . and front cover
- Toughened front frosted glass
- Metal back box with cable entries for ease of installation
- Optional grill and hood front • covers
- LED lifespan L70 50,000 hours
- Non-dimmable .