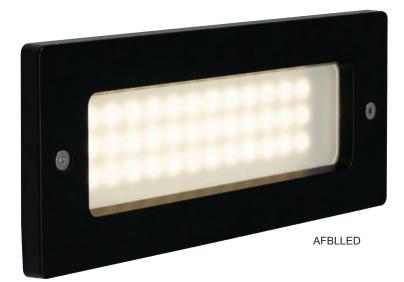

## Fidenza LED Bricklight Supplied c/w Integral Driver

AFBL/GRILL Cover Fitted

AFBL/EYE Cover Fitted

| Code                   | Lamp               | Description       |
|------------------------|--------------------|-------------------|
| AFBLLED                | LED                | 2.2W - Cool White |
|                        |                    |                   |
| Accessories AFBL/GRILL | Front Grill Cover  |                   |
| AFBL/EYE               | Front Eyelid Cover |                   |
|                        |                    |                   |